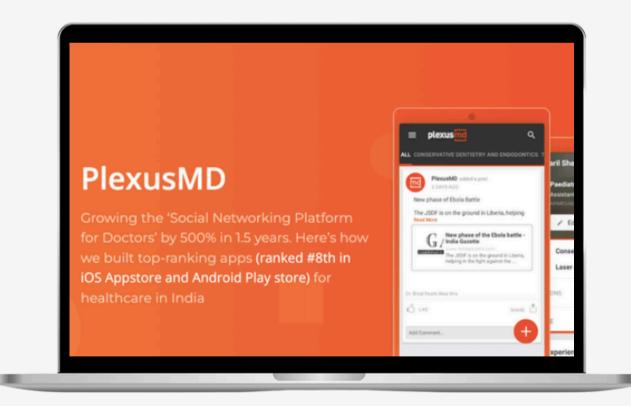

## Healthcare Social Network - PlexusMD (India)

360° Tech consulting and Development | Web, Mobile & Backend Server Infrastructure.

### **Challenge**:

The founding team of PlexusMD faced the challenge of creating a robust and user-friendly social networking app tailored to the needs of healthcare professionals. They sought a solution to streamline communication, provide valuable resources, and build a vibrant community where healthcare professionals could connect and share knowledge seamlessly.

### **Solution**:

iView Labs' collaboration with the founding team of PlexusMD in developing the healthcare social networking app exemplifies the transformative impact of technology on healthcare communication and collaboration. By creating a platform healthcare connects that professionals, facilitates knowledge sharing, and fosters community engagement, iView Labs helped PlexusMD realize their vision of revolutionizing healthcare communication and advancing the practice of medicine.