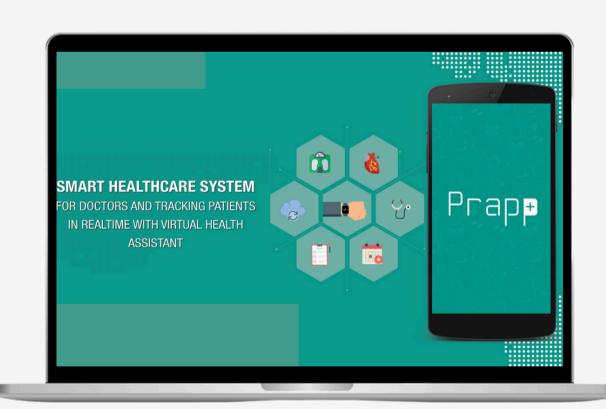

## **Smart Healthcare System for Doctors (India)**

Centralized Cloud management system for doctors to manage their patients and their appointments.

#### **Challenge**:

Healthcare clinics faced challenges in managing patient registration, maintaining accurate records, and optimizing patient queues efficiently. They sought a solution to digitize and automate these processes, enabling seamless data management and queue management while enhancing clinic operations and patient satisfaction.

#### **Solution**:

collaboration iView Labs' with healthcare clinics in developing Prapp exemplifies the transformative impact of technology on clinic operations and patient care. By creating a user-friendly patient registration app with queue management capabilities, iView helped Labs clinics improve enhance efficiency, patient experience, and achieve operational excellence.