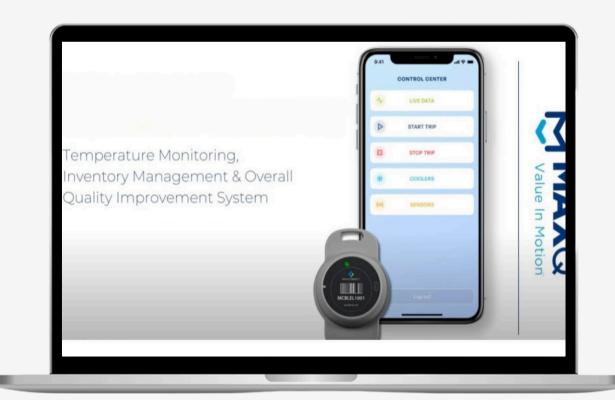

## **Temperature Monitoring App (United States)**

A mobile app to track and monitor biotech drugs shipment for life sciences industry.

#### <u>Challenge</u>:

MaxQ faced the challenge effectively monitoring and managing their blood package various coolers deployed in locations. They sought a solution to real-time track data and performance metrics of their coolers, enabling proactive maintenance operational optimizing and efficiency.

#### **Solution**:

iView Labs' collaboration with MaxQ in developing a real-time analytics dashboard for blood package cooler monitoring exemplifies the power of data-driven solutions in enhancing operational visibility, efficiency, and reliability. By leveraging advanced analytics and visualization techniques, MaxQ was able to optimize the performance of their coolers, ensure compliance with regulatory standards, and deliver superior value to their customers in the healthcare sector.