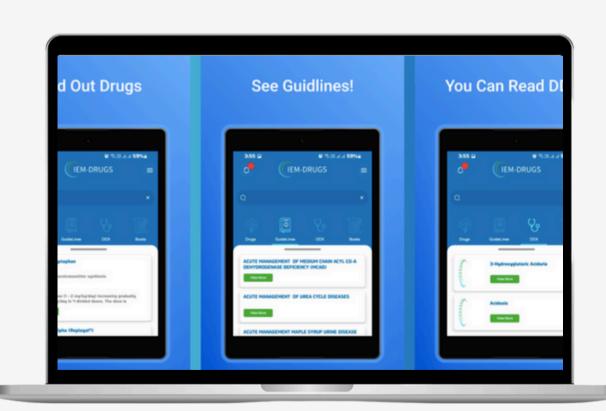

## Healthcare CMS [IEM Drugs] (Saudi Arabia)

IEM Drug App is a medical journal app for physicians and researchers which enables users to have medical awareness in terms of providing Drug's information and latest medical publications.

### **Challenge**:

The healthcare professional faced the challenge of managing and accessing drug information efficiently, especially in fast-paced clinical settings. They sought a solution to centralize drug data and provide a user-friendly mobile app interface with quick search capabilities to enhance productivity and decision-making.

#### **Solution**:

iView Labs' collaboration with the Saudi Arabia-based healthcare professional in developing the IEM Drug CMS mobile app with a quick search feature exemplifies the power of technology in enhancing efficiency and productivity in healthcare settings. By leveraging mobile app development expertise and user-centric design principles, iView successfully addressed the professional's healthcare need centralized drug information management, empowering them with quick and easy access to essential drug data.